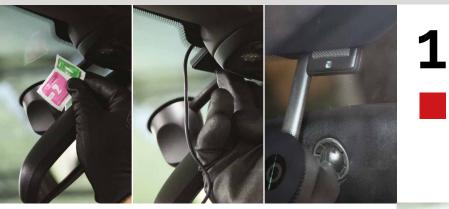

Use the included cleaning kit to degrease the windshield thoroughly. Position and stick the Pals sensor as high as possible with its cable up and behind the roof's part.

Use the flat orange tool to push the cable along the windshield and the dashboard intersection.