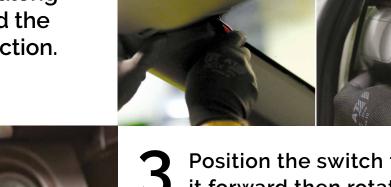

Use the included cleaning kit to degrease the windshield thoroughly. Position and stick the Pals sensor as high as possible with its cable up and behind the roof's part.

Use the flat orange tool to push the cable along the windshield and the dashboard intersection.

Position the switch to • Push it forward then rotate to the right till it stops whilst maintaining it pushed, then pull it towards you. Disconnect the switch from its cable.

Use the flat orange tool to unclick/remove the dashboard side panel. Route the PALS plug and the remain of the cable through the side opening towards the switch aperture.