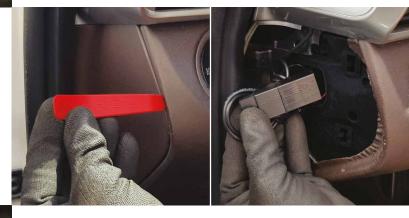

Position the switch to • Push it forward then rotate to the right till it stops whilst maintaining it pushed, then pull it towards you. Disconnect the switch from its cable.

Use the flat orange tool to unclick/remove the dashboard side panel. Route the PALS plug and the remain of the cable through the side opening towards the switch aperture.